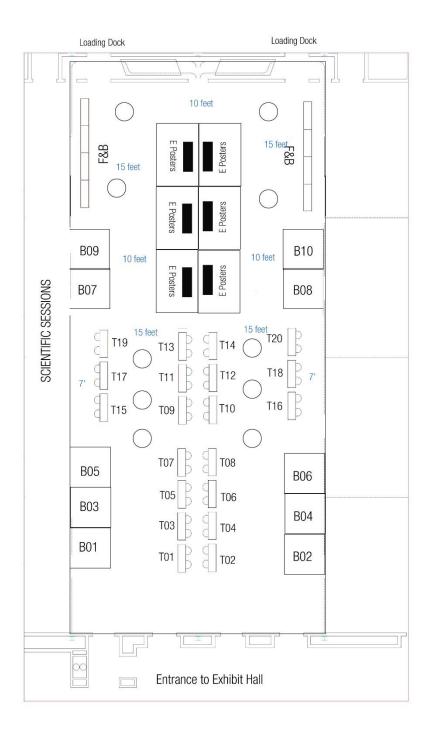

#### **EXHIBIT HALL LOCATION**

The exhibits are located in the Grand Ballroom E-F which is directly adjacent to the Scientific Sessions in Grand Ballroom A-D

<sup>\*</sup>Times subject to change based on final program.

#### SPACE ASSIGNMENT

Preferred space assignment will be given to previous exhibitors based on the priority point system. The priority point deadline is **November 2, 2018**. All others will be assigned in the order in which applications are received. Exhibitors wishing to avoid assignment of space adjacent to a particular competitor should indicate this on their application. Careful consideration will be given to such requests. The Society has the right to alter the Floor Plan at any time.

#### PRIORITY POINT SYSTEM

A point system based on SCVS exhibit history and date of receipt of application, will guide the assignment of space. Three points will be given for each year beginning with 1984, for each booth or table. One point will be given for each additional booth or table for a maximum of six points annually. Applications must be received by **November 2, 2018** to be included in the priority point deadline. Applications received after November 3<sup>rd</sup> will be assigned on a space available basis.