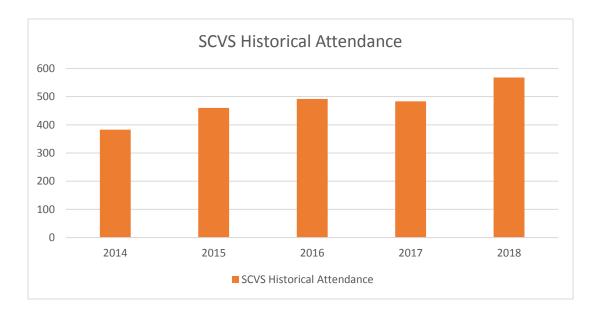

#### **About the Annual Symposium**

The Annual Symposium on Vascular Surgery, held by the Society for Clinical Vascular Surgery, provides a forum to communicate with SCVS members and guest physicians who are advancing the art and science of vascular surgery through the interchange of ideas and experience. The program includes original papers presenting new information and clinical case reports, with time allotted after each presentation for discussion. Committed to fostering educational programs for the practicing vascular surgeon, the SCVS Annual Symposium enhances the delivery of health care in vascular disease and enjoys yearly growth in attendance. It is a pivotal event for vascular surgery opinion leaders and professionals as well as industry.